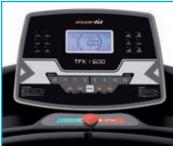

## CONSOLE

LCD display 120x60 mm blue backlight
hand pulse sensors integrated into hand grips
handlebar speed and incline control
quick touch speed:
2-6-10-14 Km/h

quick touch incline: 3-7-11-15%

Functions:

speed-incline-pulse-distance-time-caloriescurrent working program