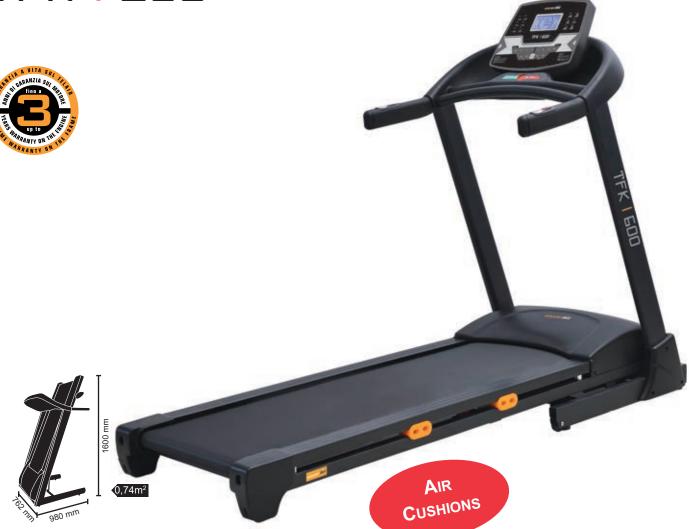

## TFK | 600

## TFK-600 TECHNICAL DATA

| Motor                   | 2,50/3,75 (Peak) HP DC - 3 years warranty                 |
|-------------------------|-----------------------------------------------------------|
| Speed                   | 1 - 18,0 Km/h with 0,1 km/h increasing                    |
| Incline                 | 15% with 15-level motor incline                           |
| Running board           | 470 x 1410 mm - belt thickness 1,6 mm                     |
| Programs                | 1 manual, 12 pre-set, 3 target                            |
| Max user weight         | 120 Kg                                                    |
|                         |                                                           |
| Shock absorption system | running board with 4 cushions - air cushions system       |
| Rollers size            | front ø46 mm - rear ø46 mm                                |
| Weight                  | 62 Kg                                                     |
| Set up size             | 1790 x 762 x 1370 mm                                      |
| Folded size             | 980 x 762 x 1600 mm                                       |
| Frame                   | lifetime warranty, 80% pre-assembled, nr. 2 moving wheels |
| Gross weight            | 70 Kg                                                     |
| Packing size            | 1940 x 800 x 360 mm                                       |
| Compliances             | CE-ROHS-EN957                                             |