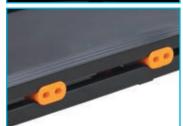

## TFK-600 TECHNICAL DATA

| Motor                   | 2,50/3,75 (Peak) HP DC - 3 years warranty                 |
|-------------------------|-----------------------------------------------------------|
| Speed                   | 1 - 18,0 Km/h with 0,1 km/h increasing                    |
| Incline                 | 15% with 15-level motor incline                           |
| Running board           | 470 x 1410 mm - belt thickness 1,6 mm                     |
| Programs                | 1 manual, 12 pre-set, 3 target                            |
| Max user weight         | 120 Kg                                                    |
|                         |                                                           |
| Shock absorption system | running board with 4 cushions - air cushions system       |
| Rollers size            | front ø46 mm - rear ø46 mm                                |
| Weight                  | 62 Kg                                                     |
| Set up size             | 1790 x 762 x 1370 mm                                      |
| Folded size             | 980 x 762 x 1600 mm                                       |
| Frame                   | lifetime warranty, 80% pre-assembled, nr. 2 moving wheels |
| Gross weight            | 70 Kg                                                     |
| Packing size            | 1940 x 800 x 360 mm                                       |
| Compliances             | CE-ROHS-EN957                                             |