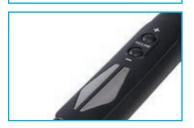

## CONSOLE

LCD display 120x60 mm blue backlight
hand pulse sensors integrated into hand grips
handlebar speed and incline control
quick touch speed:
2-6-10-14 Km/h

quick touch incline: 3-7-11-15%

Functions: