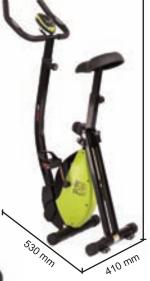

## BFK-EASY SLIM MULTIFIT TECHNICAL DATA

| Braking system        | magnetic with manual resistance adjuster and double belt system for a very smooth pedaling |
|-----------------------|--------------------------------------------------------------------------------------------|
| Flywheel system       | 6 kg                                                                                       |
| Max user weight       | 100 Kg                                                                                     |
| Console               | with LCD display                                                                           |
| Functions             | scan, distance, time, calories, speed, odometer                                            |
| Seat position         | vertical adjustment                                                                        |
| Handlebar             | 5-level incline adjustment - 7-level vertical adjustment                                   |
| Resistance adjustment | manual with 8-level tension control                                                        |
| Heart rate            | hand pulse                                                                                 |
| Pedal crank           | 3 pieces                                                                                   |
| Transport wheels      | included                                                                                   |
| Weight                | 17,8 Kg                                                                                    |
| Set up size           | 830 x 410 x 1310 mm                                                                        |
| Folded size           | 530 x 410 x 1190 mm                                                                        |
| Gross weight          | 19,5 Kg                                                                                    |
| Packing size          | 1180 x 430 x 230 mm                                                                        |
| Compliances           | CE-ROHS-EN957                                                                              |