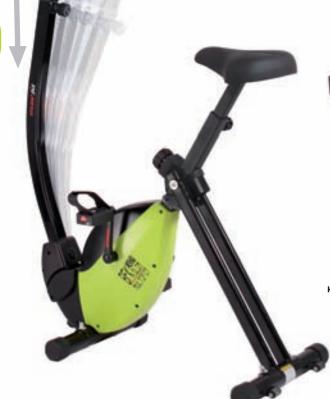

## BFK SASY MULTIFIT

MULTI ADJUSTMENT SYSTEM







0,21m<sup>2</sup>

SPACE-SAVING

## BFK-EASY SLIM MULTIFIT TECHNICAL DATA

| Braking system        | magnetic with manual resistance adjuster and double belt system for a very smooth pedaling |
|-----------------------|--------------------------------------------------------------------------------------------|
| Flywheel system       | 6 kg                                                                                       |
| Max user weight       | 100 Kg                                                                                     |
| Console               | with LCD display                                                                           |
| Functions             | scan, distance, time, calories, speed, odometer                                            |
| Seat