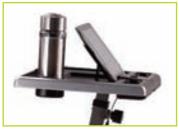

|
| Weight                | 17,8 Kg                                                                                    |
| Set up size           | 830 x 410 x 1310 mm                                                                        |
| Folded size           | 530 x 410 x 1190 mm                                                                        |
| Gross weight          | 19,5 Kg                                                                                    |
| Packing size          | 1180 x 430 x 230 mm                                                                        |
| Compliances           | CE-ROHS-EN957                                                                              |





Desktop accessory with built-in computer and hand pulse OPTIONAL.