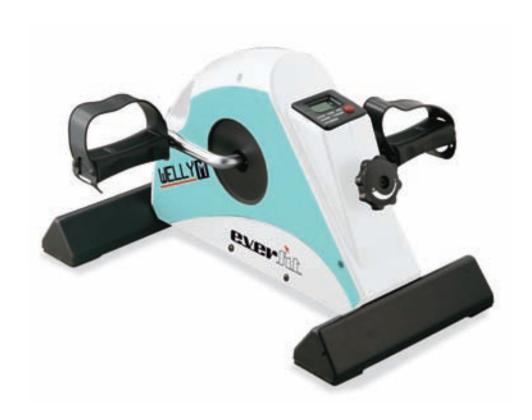

## WELLY-M TECHNICAL DATA

| Use                   | arms (placed on a table top) and legs toning and strengthening. Suitable for physical therapy |
|-----------------------|-----------------------------------------------------------------------------------------------|
| Computer functions    | distance, time, calories, scan, total count                                                   |
| Resistance adjustment | manual control                                                                                |
| Pedals                | ergonomic shape for a more comfortable grip of both hands and foot. With strap                |
| Weight                | 5 Kg                                                                                          |
| Set up size           | 480 x 390 x 290 mm                                                                            |
| Packaging             | full color box                                                                                |
| Gross weight          | 6 Kg                                                                                          |
| Packing size          | 450 x 190 x 290 mm                                                                            |
| Compliances           | CE-ROHS                                                                                       |