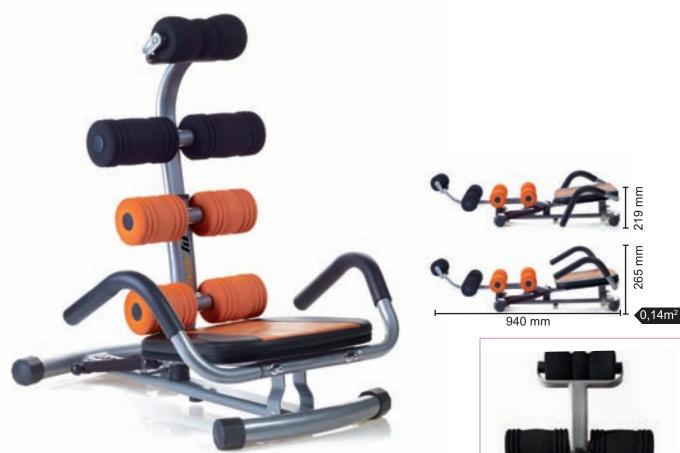

## **ABISMART**

SPACE-SAVING

Abdominal bench with a very ergonomic design and a comfortable seat. Easy to use and ideal to train abdominals without straining back and neck. The space-saving folded system, strong and lightweight, makes the bench easy to store in any corner of the house.

## **AB-SMART TECHNICAL DATA**

| Max user weight | 100 Kg             |
|-----------------|--------------------|
| Weight          | 8 Kg               |
| Set up size     | 640 x 540 x 660 mm |
| Folded size     | 940 x 540 x 265 mm |
| Packaging       | poster box         |
| Gross weight    | 9 Kg               |
| Packing size    | 690 x 200 x 400 mm |
| Compliances     | CE-ROHS-EN957      |