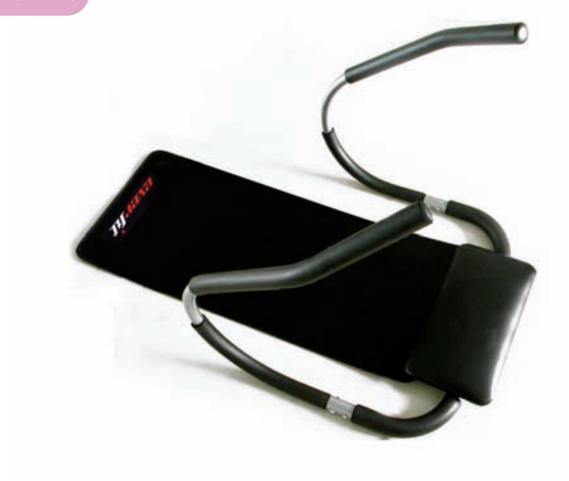

## ABICRUNCH MASTER

SPACE-SAVING

Sturdy and easy to use device, ideal to train upper, lower and lateral abdominals. The paddest headrest non slip, and foam covered handles let the training safe and comfortable. The folding structure and easy locking mechanism allow storing the AB Crunch Master in every corner of the house.