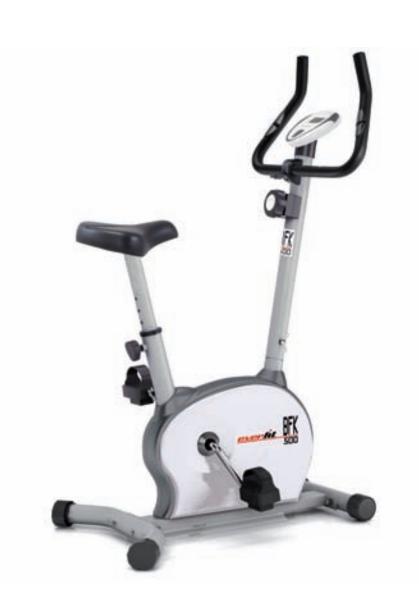

## BFK

## BFK-500 TECHNICAL DATA

| Braking system        | magnetic with manual resistance adjuster         |
|-----------------------|--------------------------------------------------|
| Flywheel system       | 5 kg                                             |
| Max user weight       | 100 Kg                                           |
| Console               | with LCD display                                 |
| Functions             | distance, time, calories, pulse, speed, odometer |
| Seat position         | vertical adjustment                              |
| Handlebar             | adjustable angle                                 |
| Resistance adjustment | manual with 8-level tension control              |
| Heart rate            | hand pulse                                       |
| Weight                | 21 Kg                                            |
| Set up size           | 730 x 530 x 1225 mm                              |
| Gross weight          | 24 Kg                                            |
| Packing size          | 660 x 230 x 530 mm                               |
| Compliances           | CE-ROHS-EN957                                    |