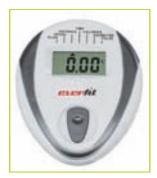

## BFK-500 TECHNICAL DATA

| Braking system        | magnetic with manual resistance adjuster         |
|-----------------------|--------------------------------------------------|
| Flywheel system       | 5 kg                                             |
| Max user weight       | 100 Kg                                           |
| Console               | with LCD display                                 |
| Functions             | distance, time, calories, pulse, speed, odometer |
| Seat position         | vertical adjustment                              |
| Handlebar             | adjustable angle                                 |
| Resistance adjustment | manual with 8-level tension control              |
| Heart rate            | hand pulse                                       |
| Weight                | 21 Kg                                            |
| Set up size           | 730 x 530 x 1225 mm                              |
| Gross weight          | 24 Kg                                            |
| Packing size          | 660 x 230 x 530 mm                               |
| Compliances           | CE-ROHS-EN957                                    |