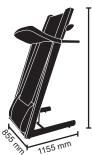

## **TFK-900 TECHNICAL DATA**

| Motor                   | 3,5/5 (Peak) HP DC - 3 years warranty                          |
|-------------------------|----------------------------------------------------------------|
| Speed                   | 1 - 22,0 Km/h with 0,1 km/h increasing                         |
| Incline                 | 15% with 15-level motor incline                                |
| Running board           | 500 x 1540 mm - belt thickness 1,6 mm                          |
| Programs                | 1 manual, 3 target, 24 pre-set, 5 User, 2 HRC, body fat tester |
| Max user weight         | 130 Kg                                                         |
| Shock absorption system | running board with 4 cushions - air cushions system            |
| Rollers size            | front ø63 mm - rear ø54 mm                                     |
| Weight                  | 82 Kg                                                          |
| Set up size             | 2060 x 855 x 1410 mm                                           |
| Folded size             | 1155 x 855 x 1740 mm                                           |
| Frame                   | lifetime warranty, 80% pre-assembled,<br>nr. 4 moving wheels   |
| Gross weight            | 91 Kg                                                          |
| Packing size            | 2090 x 930 x 390 mm                                            |
| Compliances             | CE-ROHS-EN957                                                  |