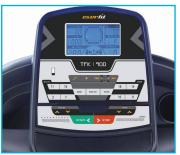

## CONSOLE

LCD display 158x97 mm blue backlight
built-in wireless pulse receiver
hand pulse sensors integrated into hand grips
- chest belt optional

handlebar speed and incline control

quick touch speed: 6-10-14-18 Km/h

quick touch incline: 3-7-11-15 %

### **Functions:**

speed-incline-pulse-distance-time-caloriescurrent working program