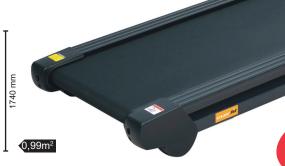

## **TFK-900 TECHNICAL DATA**

| Motor                   | 3,5/5 (Peak) HP DC - 3 years warranty                          |
|-------------------------|----------------------------------------------------------------|
| Speed                   | 1 - 22,0 Km/h with 0,1 km/h increasing                         |
| Incline                 | 15% with 15-level motor incline                                |
| Running board           | 500 x 1540 mm - belt thickness 1,6 mm                          |
| Programs                | 1 manual, 3 target, 24 pre-set, 5 User, 2 HRC, body fat tester |
| Max user weight         | 130 Kg                                                         |
| Shock absorption system | running board with 4 cushions - air cushions system            |
| Rollers size            | front ø63 mm - rear ø54 mm                                     |
| Weight                  | 82 Kg                                                          |
| Set up size             | 2060 x 855 x 1410 mm                                           |
| Folded size             | 1155 x 855 x 1740 mm                                           |
| Frame                   | lifetime warranty, 80% pre-assembled,<br>nr. 4 moving wheels   |
| Gross weight            | 91 Kg                                                          |
| Packing size            | 2090 x 930 x 390 mm                                            |
| Compliances             | CE-ROHS-EN957                                                  |