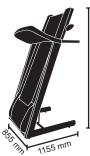

## **TFK-900 TECHNICAL DATA**

| Motor                   | 3,5/5 (Peak) HP DC - 3 years warranty                             |
|-------------------------|-------------------------------------------------------------------|
| Speed                   | 1 - 22,0 Km/h with 0,1 km/h increasing                            |
| Incline                 | 15% with 15-level motor incline                                   |
| Running board           | 500 x 1540 mm - belt thickness 1,6 mm                             |
| Programs                | 1 manual, 3 target, 24 pre-set, 5 User, 2 HRC,<br>body fat tester |
| Max user weight         | 130 Kg                                                            |
| Shock absorption system | running board with 4 cushions - air cushions system               |
| Rollers size            | front ø63 mm - rear ø54 mm                                        |
| Weight                  | 82 Kg                                                             |
| Set up size             | 2060 x 855 x 1410 mm                                              |
| Folded size             | 1155 x 855 x 1740 mm                                              |
| Frame                   | lifetime warranty, 80% pre-assembled,<br>nr. 4 moving wheels      |
| Gross weight            | 91 Kg                                                             |
| Packing size            | 2090 x 930 x 390 mm                                               |
| Compliances             | CE-ROHS-EN957                                                     |