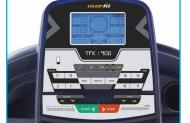

## CONSOLE

LCD display 158x97 mm blue backlight
built-in wireless pulse receiver
hand pulse sensors integrated into hand grips
- chest belt optional

handlebar speed and incline control

quick touch speed: 6-10-14-18 Km/h

quick touch incline: 3-7-11-15 %

### **Functions:**

speed-incline-pulse-distance-time-caloriescurrent working program