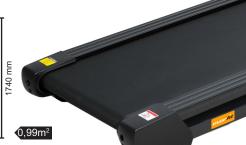

## **TFK-900 TECHNICAL DATA**

| Motor                   | 3,5/5 (Peak) HP DC - 3 years warranty                             |
|-------------------------|-------------------------------------------------------------------|
| Speed                   | 1 - 22,0 Km/h with 0,1 km/h increasing                            |
| Incline                 | 15% with 15-level motor incline                                   |
| Running board           | 500 x 1540 mm - belt thickness 1,6 mm                             |
| Programs                | 1 manual, 3 target, 24 pre-set, 5 User, 2 HRC,<br>body fat tester |
| Max user weight         | 130 Kg                                                            |
| Shock absorption system | running board with 4 cushions - air cushions system               |
| Rollers size            | front ø63 mm - rear ø54 mm                                        |
| Weight                  | 82 Kg                                                             |
| Set up size             | 2060 x 855 x 1410 mm                                              |
| Folded size             | 1155 x 855 x 1740 mm                                              |
| Frame                   | lifetime warranty, 80% pre-assembled,<br>nr. 4 moving wheels      |
| Gross weight            | 91 Kg                                                             |
| Packing size            | 2090 x 930 x 390 mm                                               |
| Compliances             | CE-ROHS-EN957                                                     |