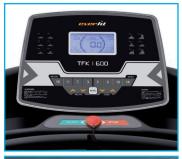

### CONSOLE

LCD display 120x60 mm blue backlight hand pulse sensors integrated into hand grips

handlebar speed and incline control

quick touch speed: 2-6-10-14 Km/h

quick touch incline: 3-7-11-15%

#### Functions:

speed-incline-pulse-distance-time-caloriescurrent working program