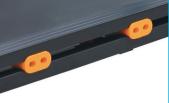

# CUSHIONS

AIR

### TFK-600 TECHNICAL DATA

| Motor                   | 2,50/3,75 (Peak) HP DC - 3 years warranty                 |
|-------------------------|-----------------------------------------------------------|
| Speed                   | 1 - 18,0 Km/h with 0,1 km/h increasing                    |
| Incline                 | 15% with 15-level motor incline                           |
| Running board           | 470 x 1410 mm - belt thickness 1,6 mm                     |
| Programs                | 1 manual, 12 pre-set, 3 target                            |
| Max user weight         | 120 Kg                                                    |
| Shock absorption system | running board with 4 cushions - air cushions system       |
| Rollers size            | front ø46 mm - rear ø46 mm                                |
| Weight                  | 62 Kg                                                     |
| Set up size             | 1790 x 762 x 1370 mm                                      |
| Folded size             | 980 x 762 x 1600 mm                                       |
| Frame                   | lifetime warranty, 80% pre-assembled, nr. 2 moving wheels |
| Gross weight            | 70 Kg                                                     |
| Packing size            | 1940 x 800 x 360 mm                                       |
| Compliances             | CE-ROHS-EN957                                             |