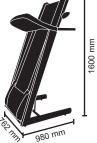

### TFK-600 TECHNICAL DATA

| Motor                   | 2,50/3,75 (Peak) HP DC - 3 years warranty                 |
|-------------------------|-----------------------------------------------------------|
| Speed                   | 1 - 18,0 Km/h with 0,1 km/h increasing                    |
| Incline                 | 15% with 15-level motor incline                           |
| Running board           | 470 x 1410 mm - belt thickness 1,6 mm                     |
| Programs                | 1 manual, 12 pre-set, 3 target                            |
| Max user weight         | 120 Kg                                                    |
| Shock absorption system | running board with 4 cushions - air cushions system       |
| Rollers size            | front ø46 mm - rear ø46 mm                                |
| Weight                  | 62 Kg                                                     |
| Set up size             | 1790 x 762 x 1370 mm                                      |
| Folded size             | 980 x 762 x 1600 mm                                       |
| Frame                   | lifetime warranty, 80% pre-assembled, nr. 2 moving wheels |
| Gross weight            | 70 Kg                                                     |
| Packing size            | 1940 x 800 x 360 mm                                       |
| Compliances             | CE-ROHS-EN957                                             |