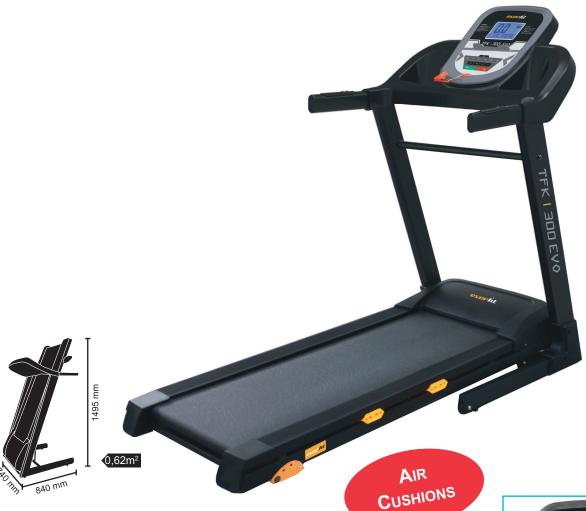

## **TFK-300 EVO TECHNICAL DATA**

| Motor                   | 1,75/2,75 (Peak) HP DC                              |
|-------------------------|-----------------------------------------------------|
| Speed                   | 1 - 14,0 Km/h with 0,1 km/h increasing              |
| Incline                 | manual with 3-level adjuster                        |
| Running board           | 420 x 1270 mm - belt thickness 1,6 mm               |
| Programs                | 1 manual, 12 pre-set, 3 target                      |
| Max user weight         | 100 Kg                                              |
| Shock absorption system | running board with 4 cushions - air cushions system |
| Rollers size            | front ø42 mm - rear ø42 mm                          |
| Weight                  | 50 Kg                                               |
| Set up size             | 1630 x 740 x 1350 mm                                |
| Folded size             | 840 x 740 x 1495 mm                                 |
| Frame                   | 80%, pre-assembled, nr. 2 moving wheels             |
| Gross weight            | 59 Kg                                               |
| Packing size            | 1670 x 740 x 320 mm                                 |
| Compliances             | CE-ROHS-EN957                                       |