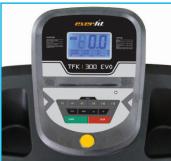

## CONSOLE

LCD display 115x65 mm blue backlight
hand pulse sensors integrated into hand grips
handlebar speed and start/stop control
quick touch speed:
2-4-6-8-10-12 Km/h

speed-pulse-distance-time-calories-current working program