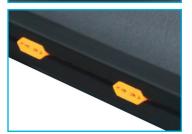

## **TFK-300 EVO TECHNICAL DATA**

| Motor                   | 1,75/2,75 (Peak) HP DC                              |
|-------------------------|-----------------------------------------------------|
| Speed                   | 1 - 14,0 Km/h with 0,1 km/h increasing              |
| Incline                 | manual with 3-level adjuster                        |
| Running board           | 420 x 1270 mm - belt thickness 1,6 mm               |
| Programs                | 1 manual, 12 pre-set, 3 target                      |
| Max user weight         | 100 Kg                                              |
| Shock absorption system | running board with 4 cushions - air cushions system |
| Rollers size            | front ø42 mm - rear ø42 mm                          |
| Weight                  | 50 Kg                                               |
| Set up size             | 1630 x 740 x 1350 mm                                |
| Folded size             | 840 x 740 x 1495 mm                                 |
| Frame                   | 80%, pre-assembled, nr. 2 moving wheels             |
| Gross weight            | 59 Kg                                               |
| Packing size            | 1670 x 740 x 320 mm                                 |
| Compliances             | CE-ROHS-EN957                                       |