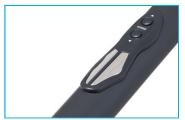

## CONSOLE

LCD display 115x65 mm blue backlight
hand pulse sensors integrated into hand grips
handlebar speed and start/stop control
quick touch speed:
2-4-6-8-10-12 Km/h

speed-pulse-distance-time-calories-current working program