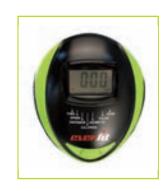

## BFK-SLIM TECHNICAL DATA

| Braking system        | magnetic with manual resistance adjuster and double belt system for a very smooth pedaling |
|-----------------------|--------------------------------------------------------------------------------------------|
| Flywheel system       | 6 kg                                                                                       |
| Max user weight       | 100 Kg                                                                                     |
| Console               | with LCD display                                                                           |
| Functions             | scan, distance, time, calories, speed, odometer                                            |
| Seat position         | vertical adjustment                                                                        |
| Resistance adjustment | manual with 8-level tension control                                                        |
| Heart rate            | hand pulse                                                                                 |
| Pedal crank           | 3 pieces                                                                                   |
| Weight                | 17,8 Kg                                                                                    |
| Set up size           | 820 x 410 x 1180 mm                                                                        |
| Folded size           | 430 x 410 x 1340 mm                                                                        |
| Gross weight          | 19,5 Kg                                                                                    |
| Packing size          | 1180 x 430 x 230 mm                                                                        |
| Compliances           | CE-ROHS-EN957                                                                              |