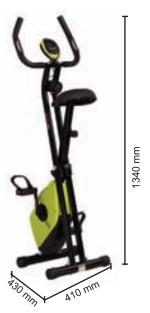

## SPACE-SAVING

## BFK-SLIM TECHNICAL DATA

| Braking system        | magnetic with manual resistance adjuster and double belt system for a very smooth pedaling |
|-----------------------|--------------------------------------------------------------------------------------------|
| Flywheel system       | 6 kg                                                                                       |
| Max user weight       | 100 Kg                                                                                     |
| Console               | with LCD display                                                                           |
| Functions             | scan, distance, time, calories, speed, odometer                                            |
| Seat position         | vertical adjustment                                                                        |
| Resistance adjustment | manual with 8-level tension control                                                        |
| Heart rate            | hand pulse                                                                                 |
| Pedal crank           | 3 pieces                                                                                   |
| Weight                | 17,8 Kg                                                                                    |
| Set up size           | 820 x 410 x 1180 mm                                                                        |
| Folded size           | 430 x 410 x 1340 mm                                                                        |
| Gross weight          | 19,5 Kg                                                                                    |
| Packing size          | 1180 x 430 x 230 mm                                                                        |
| Compliances           | CE-ROHS-EN957                                                                              |