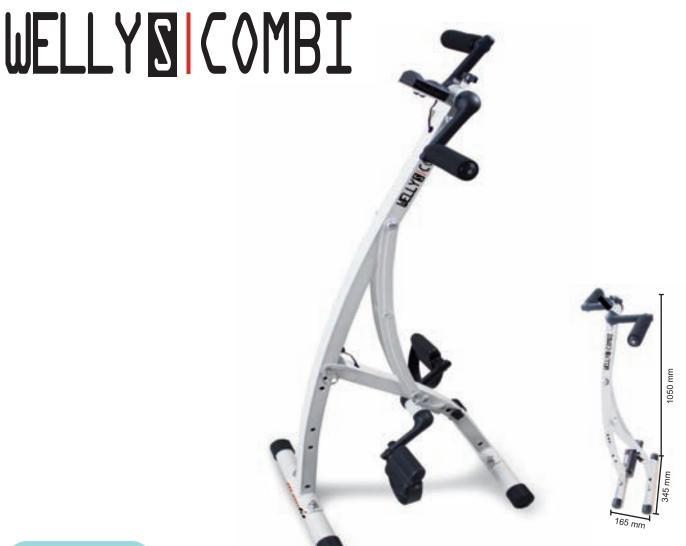

**SPACE-SAVING** 

 $0,05m^2$ 

## WELLY-S COMBI TECHNICAL DATA

| Use                   | ideal for toning and strengthening arms and legs even at the same time. Suitable for physical therapy. |
|-----------------------|--------------------------------------------------------------------------------------------------------|
| Computer functions    | time, calories, distance, total count                                                                  |
| Resistance adjustment | manual control                                                                                         |
| Pedals                | ergonomic shape. With strap                                                                            |
| Handles               | soft touch - high-density foam                                                                         |
| Height                | 3-level adjustable                                                                                     |
| Weight                | 5 Kg                                                                                                   |
| Set up size           | 380x340x985 mm/430x345x960 mm/<br>470x345x925 mm                                                       |
| Folded size           | 1050x345x165 mm                                                                                        |
| Packaging             | full color box                                                                                         |
| Gross weight          | 5,5 Kg                                                                                                 |
| Packing size          | 910 x 130 x 140 mm                                                                                     |
| Compliances           | CE-ROHS                                                                                                |